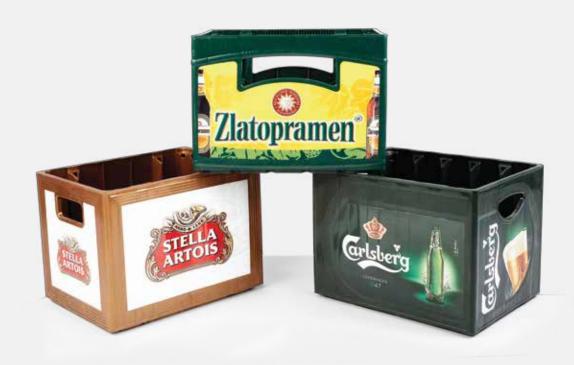

## BEER CRATES LABELS

## PREMIUM LONG LIFE LABELS

Considering beer or beverage crates are mostly used for transportation, it is important that they are resistant and durable. This also applies to crate labels, and because of this we are producing premium long life labels. It took us a few years to perfect this product. To get the highest possible outdoor protection we have chosen to use a UV resistant PET material. The product is made to pass the STLB: 2010-11 and DIN EN ISO 4892-2 tests. STLB: 2010-11 DIN ENISO4892-2